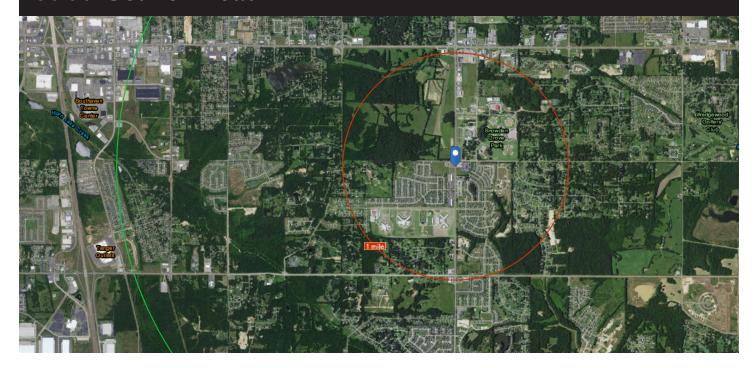

#### FOR INFORMATION CONTACT:

Michael Greenberg, CCIM, CPM Chief Executive Officer 901.507.3429 mgreenberg@mrgmemphis.com

| 2024 Summary             | 1 mile    | 3 miles   | 5 miles  |
|--------------------------|-----------|-----------|----------|
| Population               | 7,462     | 30,200    | 72,520   |
| Households               | 2,458     | 10,621    | 26,253   |
| Average Household Income | \$117,670 | \$110,517 | \$96,473 |
| Median Household Income  | \$94,962  | \$92,094  | \$79,188 |