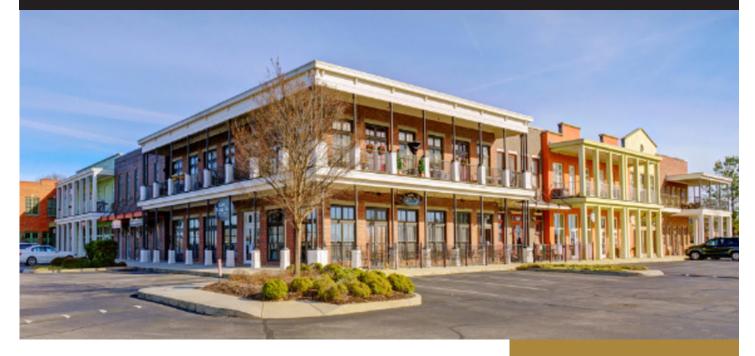

## 1,158 SF Office Space for Lease

5960 Getwell Road I Southaven, MS

Conveniently situated on Getwell Road off the heavily-traveled Goodman Road, this well-configured office space in Town Square is the ideal central N. Mississippi location for serving clients in Southaven, Olive Branch and expanding neighborhoods to the south. Easy access at the lighted intersection of Getwell and Nail Roads with abundant parking.

- Competitive lease terms
- **Excellent demographics**
- Abundant customer parking
- Highly-visible monument signage
- Other tenants in this popular mixed-use center, include Lost Pizza, Mesquite Chop House, Edward Jones Investments, Belle Ross Salon and Spa, and Impressions Aesthetics.