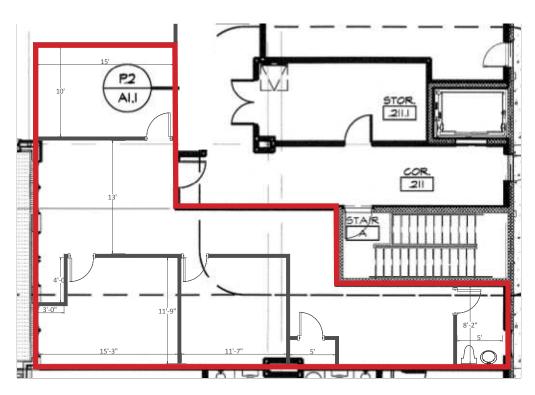

## 1,158 SF Office Space for Lease

5960 Getwell Road I Southaven, MS

Conveniently situated on Getwell Road off the heavily-traveled Goodman Road, this well-configured office space in Town Square is the ideal central N. Mississippi location for serving clients in Southaven, Olive Branch and expanding neighborhoods to the south. Easy access at the lighted intersection of Getwell and Nail Roads with abundant parking.