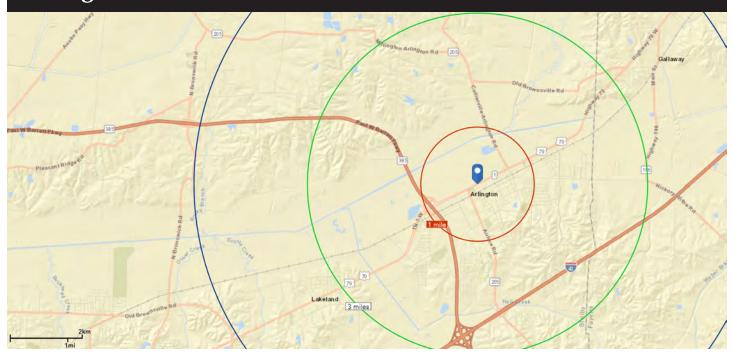

| 2024 Summary             | 1 mile    | 3 miles   | 5 miles   |
|--------------------------|-----------|-----------|-----------|
| Population               | 2,504     | 15,179    | 23,289    |
| Households               | 788       | 4,665     | 7,303     |
| Average Household Income | \$111,120 | \$108,633 | \$109,136 |
| Median Household Income  | \$136,650 | \$135,392 | \$132,098 |