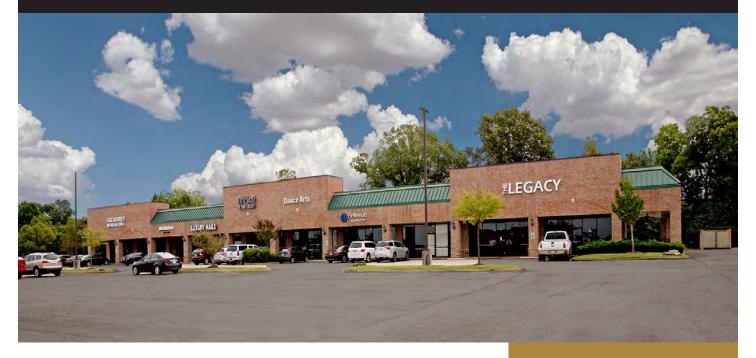

## **Arlington Collection**

11695 Hwy 70 | Arlington, TN

Affordable small-bay retail space available in this exceptionally well-maintained 17,500 square-foot shopping center fronted by AutoZone and conveniently located next to the Kroger Shopping and Kroger Fuel Centers.

## **AMENITIES**

- End unit restaurant space (3,850 SF) with outside patio currently available
- Bays of 1,400, 1,750 or 3,150 SF ideal for retail showroom or small office services
- Excellent demographics with projected 2024 average household incomes within a 5-mile radius exceeding \$109,000
- Excellent parking for customers and clients
- Signage pylon on heavily traveled Highway 70 and nice brick facade for signage on the building above suites
- Two entrances for easy access to center
- Professional local management