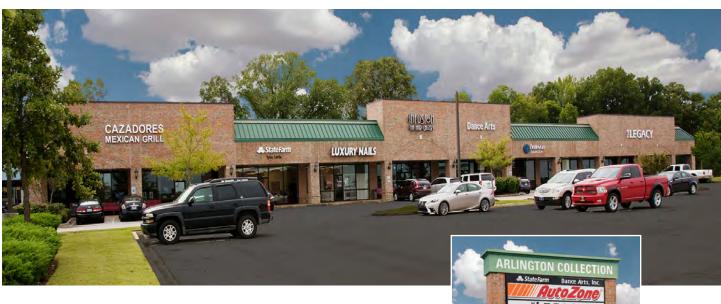

## **Arlington Collection**

11695 Hwy 70 | Arlington, TN

Affordable small-bay retail space available in this exceptionally well-maintained 17,500 square-foot shopping center fronted by AutoZone and conveniently located next to the Kroger Shopping and Kroger Fuel Centers.

## **AMENITIES**

- End unit restaurant space (3,850 SF) with outside patio currently available
- Bays of 1,400, 1,750 or 3,150 SF ideal for retail showroom or small office services
- Excellent demographics with projected 2024 average household incomes within a 5-mile radius exceeding \$109,000
- Excellent parking for customers and clients
- Signage pylon on heavily traveled Highway 70 and nice brick facade for signage on the building above suites
- Two entrances for easy access to center
- Professional local management