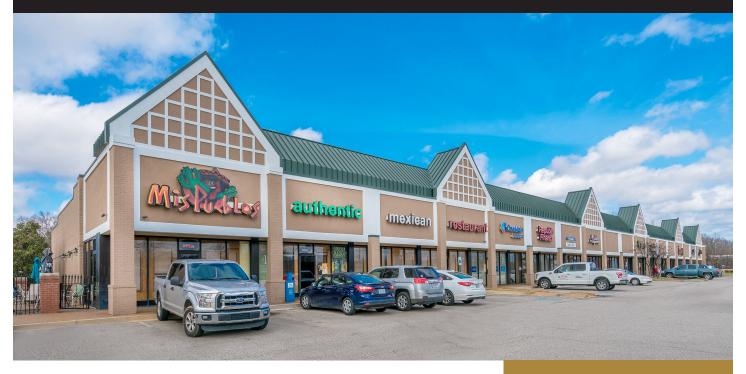

# **Shops of Camp Creek**

8230 Camp Creek • Olive Branch, MS 38654

Professionally-managed space available in fast-growing Olive Branch location one mile from Highway 78 and just off Goodman Road. Ideal for retail, office/retail or similar uses.

### **BUILDING AMENITIES**

- Unusually high parking ratio of 11:1000 SF providing excellent customer and/or fleet parking
- Professionally landscaped
- Great visibility from Goodman Road

| 2024 Summary            | 1 mile   | 3 miles  | 5 miles  |
|-------------------------|----------|----------|----------|
| Population              | 2,648    | 42,132   | 98,496   |
| Households              | 1,119    | 15,163   | 34,313   |
| Average Houshold Income | \$98,566 | \$88,806 | \$90,719 |
| Median Household Income | \$79,115 | \$75,859 | \$76,294 |