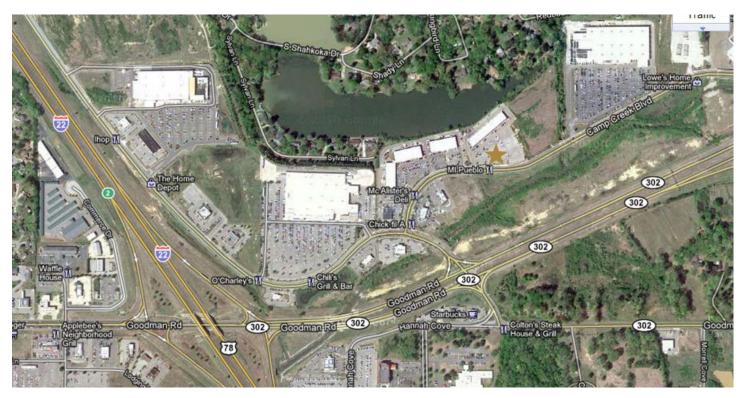

# **Shops of Camp Creek**

8230 Camp Creek • Olive Branch, MS 38654

Professionally-managed space available in fast-growing Olive Branch location one mile from Highway 78 and just off Goodman Road. Ideal for retail, office/retail or similar uses.

VPD: 24,000