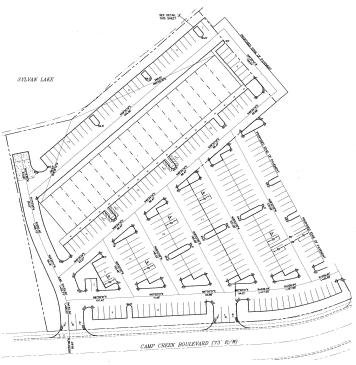

### **BUILDING AMENITIES**

- Unusually high parking ratio of 11:1000 SF providing excellent customer and/or fleet parking
- Professionally landscaped
- Great visibility from Goodman Road

| 2024 Summary            | 1 mile   | 3 miles  | 5 miles  |
|-------------------------|----------|----------|----------|
| Population              | 2,648    | 42,132   | 98,496   |
| Households              | 1,119    | 15,163   | 34,313   |
| Average Houshold Income | \$98,566 | \$88,806 | \$90,719 |
| Median Household Income | \$79,115 | \$75,859 | \$76,294 |