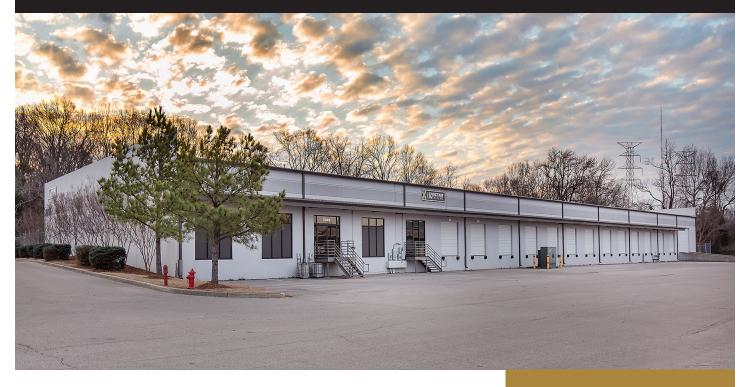

# **Covington Way I**

2093-2099 Thomas Road • Memphis, TN 38134

Free-standing building with dock-high doors on the front and drive-in doors on the rear. Ideal for bulk deliveries and for local and regional service companies.

# **BUILDING AMENITIES**

- 126,500 square foot industrial park
- Bays of 3,000 SF with up to 15,000 SF contiguous
- All bays have dock high and drive in doors
- 18 foot clear span; 22 feet at apex
   Conveniently located near I-40/240 interchange