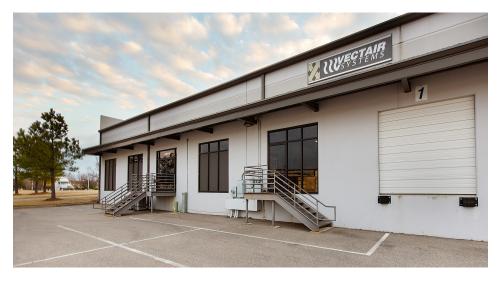

# **Covington Way II**

2095 Spicer Cove • Memphis, TN 38134

Free-standing building with dock-high doors on the front and drive-in doors on the rear. Ideal for bulk deliveries and for local and regional service companies.

# **BUILDING AMENITIES**

- Bays of 3,000 SF with up to 15,000 SF contiguous
- 208 volt 3 phase
- Column size 30' x 100'
- Highly competitive rates
- 2 1/2 miles from I-40 at Sycamore View
- Air-conditioned office and lavatories
- Ample parking