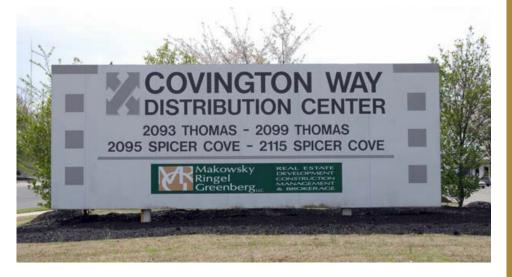

# **Covington Way I**

2093-2099 Thomas Road • Memphis, TN 38134

Free-standing building with dock-high doors on the front and drive-in doors on the rear. Ideal for bulk deliveries and for local and regional service companies.

# **Covington Way II**

2095 Spicer Cove • Memphis, TN 38134

Free-standing building with dock-high doors on the front and drive-in doors on the rear. Ideal for bulk deliveries and for local and regional service companies.