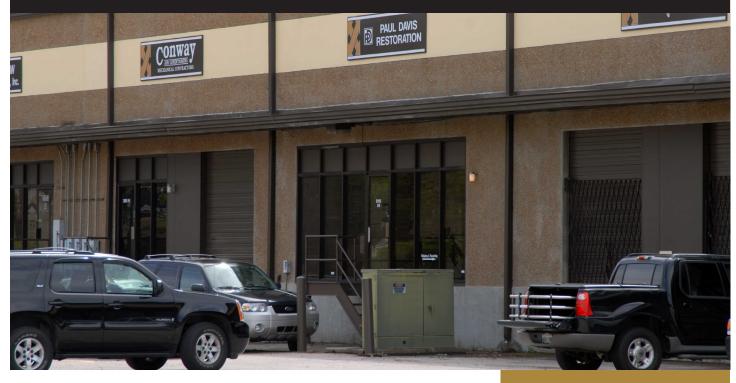

# **Covington Way I**

2093-2099 Thomas Road • Memphis, TN 38134

Free-standing building with dock-high doors on the front and drive-in doors on the rear. Ideal for bulk deliveries and for local and regional service companies.

# **BUILDING AMENITIES**

- 126,500 square foot industrial park
- Bays of 3,000 SF with up to 15,000 SF contiguous
- All bays have dock high and drive in doors
- 18 foot clear span; 22 feet at apex
   Conveniently located near I-40/240 interchange