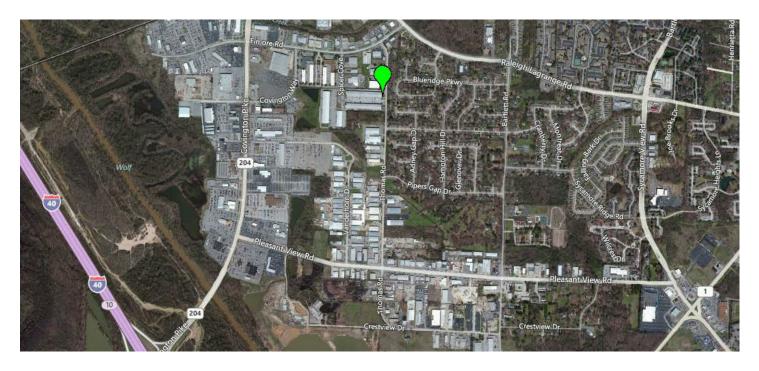

# **Covington Way I**

2093-2099 Thomas Road • Memphis, TN 38134

Free-standing building with dock-high doors on the front and drive-in doors on the rear. Ideal for bulk deliveries and for local and regional service companies.

# **BUILDING AMENITIES**

- 126,500 square foot industrial park
- Bays of 3,000 SF with up to 15,000 SF contiguous
- All bays have dock high and drive in doors
- 18 foot clear span; 22 feet at apex
   Conveniently located near I-40/240 interchange