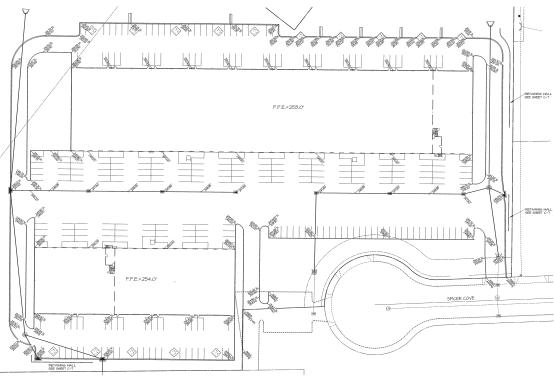

#### **BUILDING AMENITIES**

- Bays of 3,750 SF with up to 15,000 SF contiguous
- 208 volt 3 phase
- Column size 30' x 100'
- Highly competitive rates
- 2 1/2 miles from I-40 at Sycamore View
- Air-conditioned office and lavatories
- Ample parking