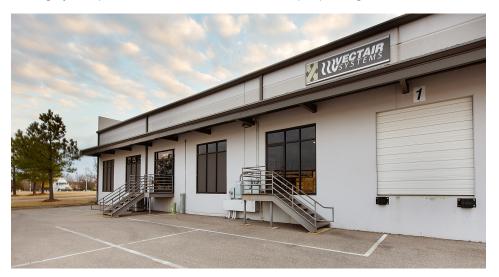

# **Covington Way II**

2095 Spicer Cove • Memphis, TN 38134

Free-standing building with dock-high doors on the front and drive-in doors on the rear. Ideal for bulk deliveries and for local and regional service companies.

#### **BUILDING AMENITIES**

- Bays of 3,750 SF with up to 15,000 SF contiguous
- 208 volt 3 phase
- Column size 30' x 100'
- Highly competitive rates
- 2 1/2 miles from I-40 at Sycamore View
- Air-conditioned office and lavatories
- Ample parking