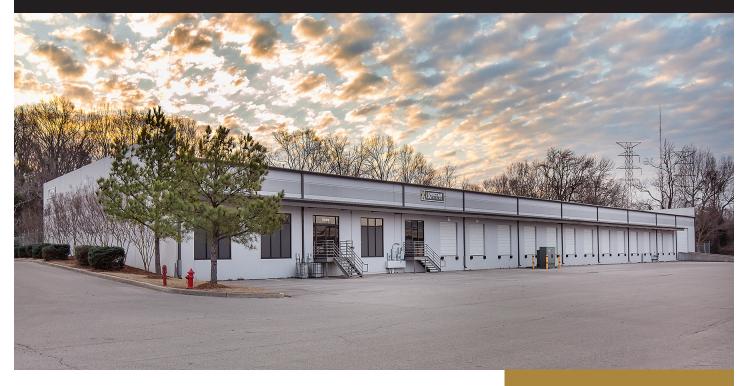

# **Covington Way II**

2095 Spicer Cove • Memphis, TN 38134

Free-standing building with dock-high doors on the front and drive-in doors on the rear. Ideal for bulk deliveries and for local and regional service companies.