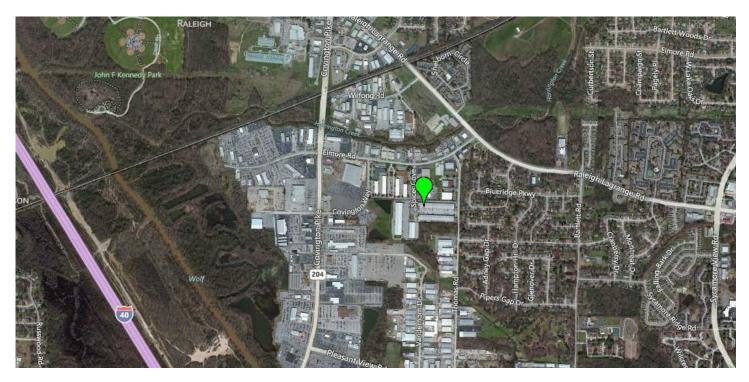

# **Covington Way II**

2095 Spicer Cove • Memphis, TN 38134

Free-standing building with dock-high doors on the front and drive-in doors on the rear. Ideal for bulk deliveries and for local and regional service companies.

#### **BUILDING AMENITIES**

- Bays of 3,750 SF with up to 15,000 SF contiguous
- 208 volt 3 phase
- Column size 30' x 100'
- Highly competitive rates
- 2 1/2 miles from I-40 at Sycamore View
- Air-conditioned office and lavatories
- Ample parking