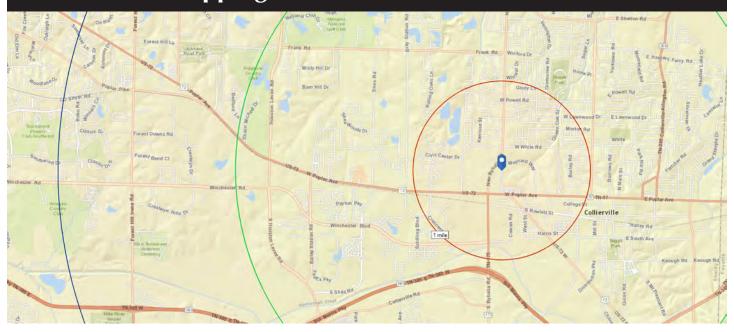

## **BUILDING AMENITIES**

- Ample parking
- Professionally managed
- Traffic counts at W. Poplar: 26,360

| 2024 Summary             | 1 mile    | 3 miles   | 5 miles   |
|--------------------------|-----------|-----------|-----------|
| Population               | 5,341     | 44,943    | 68,786    |
| Households               | 1,907     | 15,831    | 24,668    |
| Average Household Income | \$131,228 | \$139,034 | \$147,687 |
| Median Household Income  | \$104,508 | \$112,165 | \$113,066 |