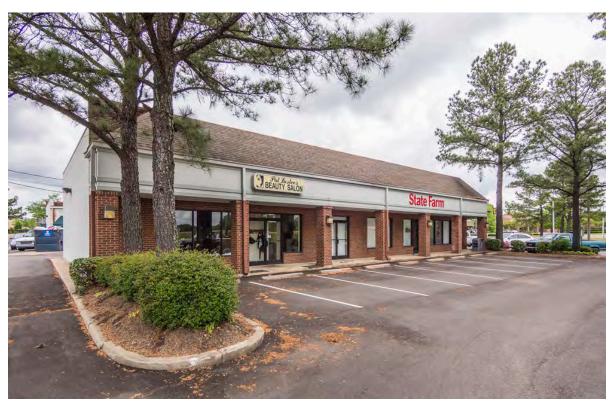

## **Oak Grove Shopping Center**

384 Byhalia Road | Collierville, Tennessee

14,269 square foot shopping center in high-visibility, high-traffic area close to W. Poplar and adjacent to Shell gas station. Average household incomes within five mile radius exceeding \$147,000. Current tenants include State Farm, Oak Grove Cleaners and Pat Laster's Beauty Salon.