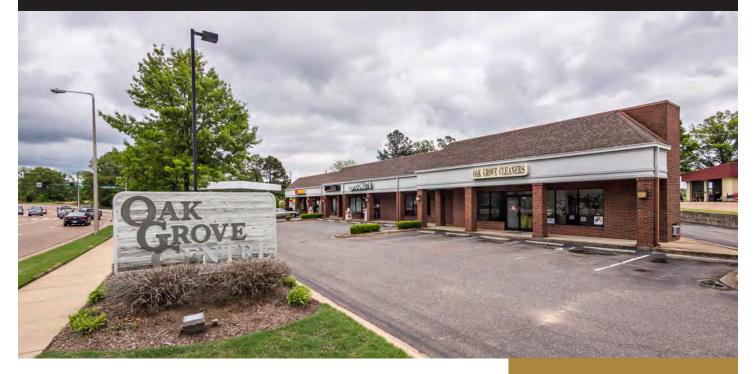

## **Oak Grove Shopping Center**

384 Byhalia Road | Collierville, Tennessee

14,269 square foot shopping center in high-visibility, high-traffic area close to W. Poplar and adjacent to Shell gas station. Average household incomes within five mile radius exceeding \$147,000. Current tenants include State Farm, Oak Grove Cleaners and Pat Laster's Beauty Salon.