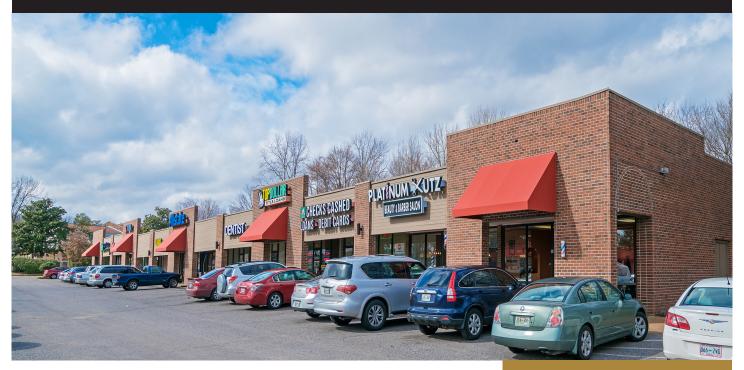

# **Plum Tree Shops**

5798 - 5824 Winchester Rd. • Memphis, Tennessee

High-visibility Winchester Road location with ample parking. Over 75,000 households within a 5-mile radius. Current tenants include Nail Club, Platinum Kutz, Express Loans, Allstate Insurance, Dr. Willis B. Davis, DDS, and ACE Cash Express.

### **BUILDING AMENITIES**

- Bays 1,300 SF
- Nearly 25,000 VPD (vehicles per day)
- Professionally managed
- Ample parking
- Excellent visibility

## **Plum Tree Shops**

| 1300 SF                    | 1300 SF                 | 1300 SF                    | 1300 SF   | 1300 SF   | 1300 SF          | 1300 SF               | 1300 SF                     | 1300 SF                | 1300 SF   | 1300 SF             | 2600 SF       |
|----------------------------|-------------------------|----------------------------|-----------|-----------|------------------|-----------------------|-----------------------------|------------------------|-----------|---------------------|---------------|
| Better Days<br>Tax Service | Acceptance<br>Insurance | Mi Favorita<br>Mini Market | Nail Club | Nail Club | Express<br>Loans | Allstate<br>Insurance | Renpro<br>Renal<br>Services | Dr. Willis<br>B. Davis | Available | Ace Cash<br>Express | Platinum Kutz |
| 5798                       | 5800                    | 5802                       | 5804      | 5806      | 5808             | 5812                  | 5814                        | 5816                   | 5818      | 5820                | 5822          |