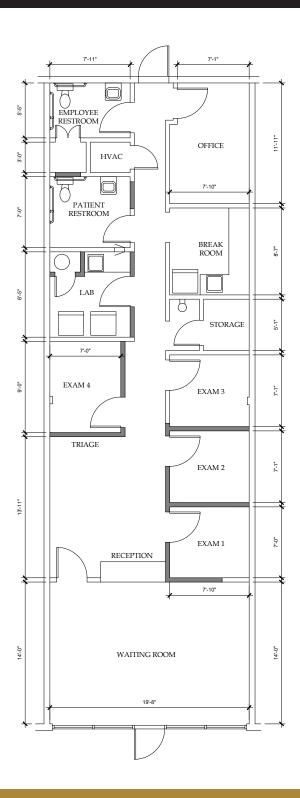

### **BUILDING AMENITIES**

- Bays 1,300 SF
- Nearly 25,000 VPD (vehicles per day)
- Professionally managed
- Ample parking
- Excellent visibility