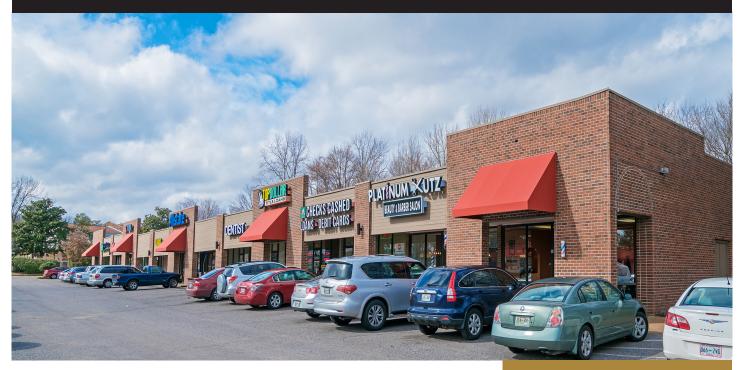

# **Plum Tree Shops**

5798 - 5824 Winchester Rd. • Memphis, Tennessee

High-visibility Winchester Road location with ample parking. Over 75,000 households within a 5-mile radius. Current tenants include Nail Club, Platinum Kutz, Express Loans, Allstate Insurance, Dr. Willis B. Davis, DDS, and ACE Cash Express.

### **BUILDING AMENITIES**

- Bays 1,300 SF
- Nearly 25,000 VPD (vehicles per day)
- Professionally managed
- Ample parking
- Excellent visibility