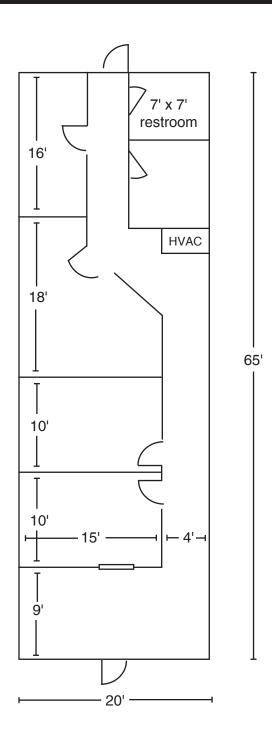

### **BUILDING AMENITIES**

- Bays 1,300 SF
- Nearly 25,000 VPD (vehicles per day)
- Professionally managed
- Ample parking
- Excellent visibility

## **Plum Tree Shops**

| 1300 SF                    | 1300 SF                 | 1300 SF                    | 1300 SF   | 1300 SF   | 1300 SF          | 1300 SF   | 1300 SF                     | 1300 SF                | 1300 SF                 | 1300 SF             | 2600 SF       |
|----------------------------|-------------------------|----------------------------|-----------|-----------|------------------|-----------|-----------------------------|------------------------|-------------------------|---------------------|---------------|
| Better Days<br>Tax Service | Acceptance<br>Insurance | Mi Favorita<br>Mini Market | Nail Club | Nail Club | Express<br>Loans | Available | Renpro<br>Renal<br>Services | Dr. Willis<br>B. Davis | Xceeding<br>Partnership | Ace Cash<br>Express | Platinum Kutz |
| 5798                       | 5800                    | 5802                       | 5804      | 5806      | 5808             | 5812      | 5814                        | 5816                   | 5818                    | 5820                | 5822          |