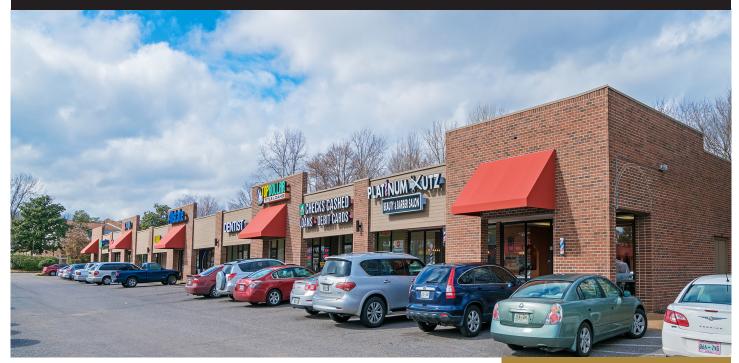

## **Plum Tree Shops**

5814 Winchester Rd. • Memphis, Tennessee

High-visibility Winchester Road location with ample parking. Over 75,000 households within a 5-mile radius. Current tenants include Nail Club, Platinum Kutz, Express Loans, Dr. Willis B. Davis, DDS, and ACE Cash Express.

## **BUILDING AMENITIES**

- 1,300 SF Available
- Nearly 25,000 VPD (vehicles per day)
- Professionally managed
- Ample parking
- Excellent visibility

| 2024 Summary             | 1 mile   | 3 miles  | 5 miles  |
|--------------------------|----------|----------|----------|
| Population               | 13,905   | 98,898   | 205,920  |
| Households               | 4,857    | 35,934   | 77,842   |
| Average Household Income | \$50,710 | \$63,925 | \$83,953 |
| Median Household Income  | \$36,385 | \$46,145 | \$56,291 |