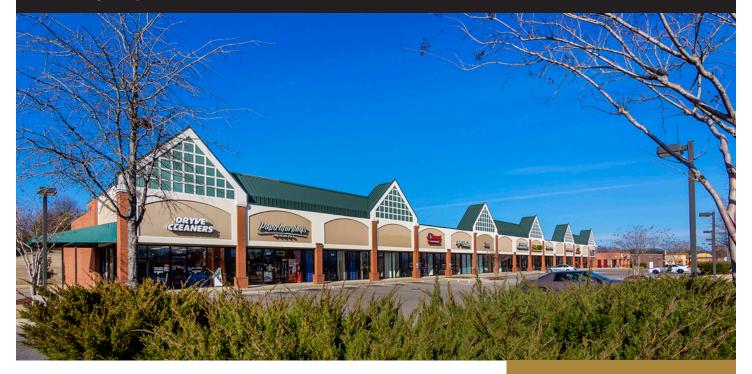

# **Shops of Countrybridge**

8950 Highway 64 • Lakeland, Tennessee 38002

Prime Lakeland retail center conveniently located just one mile from I-40. Growing area with more than 50,000 households and projected 2024 average household incomes exceeding \$110,000 within a 5-mile radius. Current tenants include AT&T, Lenny's Subs, Lakeland Chiropractic, Memphis Dentures and Implants, Dryve Cleaners, and Emerald Thai.