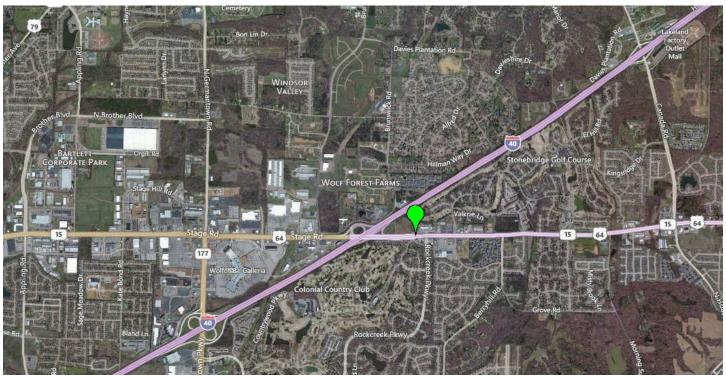

# **Shops of Countrybridge**

8950 Highway 64 • Lakeland, Tennessee 38002

Prime Lakeland retail center conveniently located just one mile from I-40. Growing area with more than 50,000 households and projected 2024 average household incomes exceeding \$110,000 within a 5-mile radius. Current tenants include AT&T, Lenny's Subs, Lakeland Chiropractic, Memphis Dentures and Implants, Dryve Cleaners, and Emerald Thai.