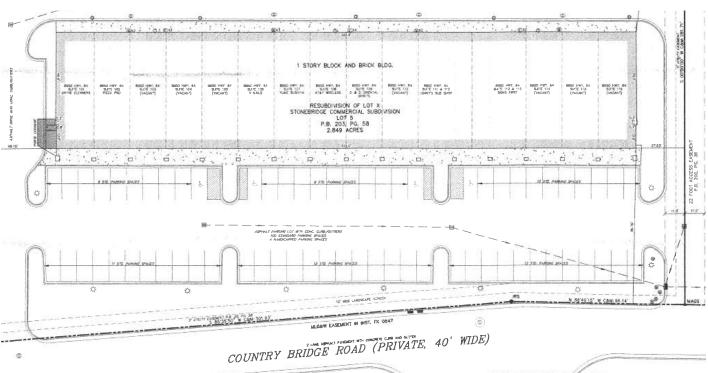

#### **BUILDING AMENITIES**

- Bays of 1,300 SF (20' x 65')
- VPD Hwy 64 @ Rockcreek Pkwy: 47,865
- Professionally managed
- Ample parking
- Excellent visibility

| 2024 Summary            | 1 mile    | 3 miles   | 5 miles   |
|-------------------------|-----------|-----------|-----------|
| Population              | 7,614     | 53,066    | 133,510   |
| Households              | 3,209     | 20,809    | 51,135    |
| Average Houshold Income | \$109,313 | \$115,842 | \$110,702 |
| Median Household Income | \$87,240  | \$89,609  | \$84,498  |