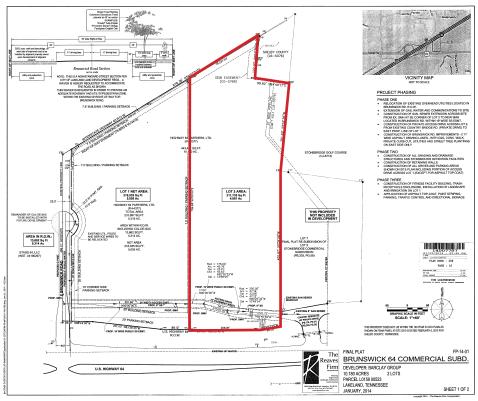

## For Sale or Lease: 4.8+ Acres

Highway 64 at I-40 | Lakeland, TN

Conveniently located on Highway 64 near the intersection of I-40, just east of Wolfchase Galleria, the largest shopping mall in the MSA. Nearly 50,000 households are located within a five-mile radius.

## **BUILDING AMENITIES**

- Zoned commercial
- Will build to suit
- Over 48,000 VPD (vehicles per day)

| 2024 Summary             | 1 mile    | 3 miles   | 5 miles   |
|--------------------------|-----------|-----------|-----------|
| Population               | 7,205     | 54,762    | 136,705   |
| Households               | 3,027     | 21,386    | 52,427    |
| Average Household Income | \$110,068 | \$114,316 | \$109,828 |
| Median Household Income  | \$88,176  | \$88,098  | \$83,668  |