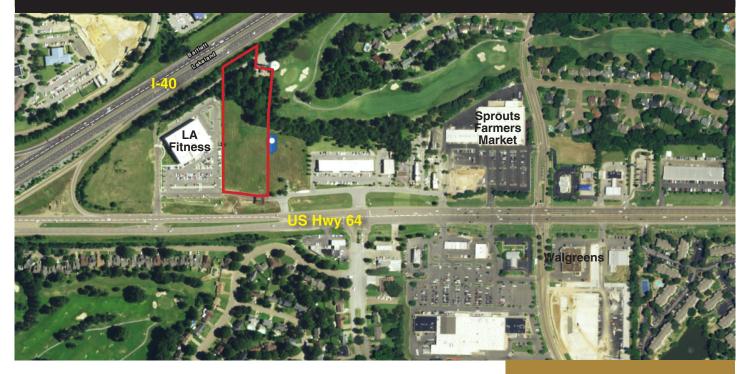

## For Sale or Lease: 4.8+ Acres

Highway 64 at I-40 | Lakeland, TN

Conveniently located on Highway 64 near the intersection of I-40, just east of Wolfchase Galleria, the largest shopping mall in the MSA. Nearly 50,000 households are located within a five-mile radius.

## **BUILDING AMENITIES**

- Zoned commercial
- Will build to suit
- Over 48,000 VPD (vehicles per day)

| 2024 Summary             | 1 mile    | 3 miles   | 5 miles   |
|--------------------------|-----------|-----------|-----------|
| Population               | 7,205     | 54,762    | 136,705   |
| Households               | 3,027     | 21,386    | 52,427    |
| Average Household Income | \$110,068 | \$114,316 | \$109,828 |
| Median Household Income  | \$88,176  | \$88,098  | \$83,668  |