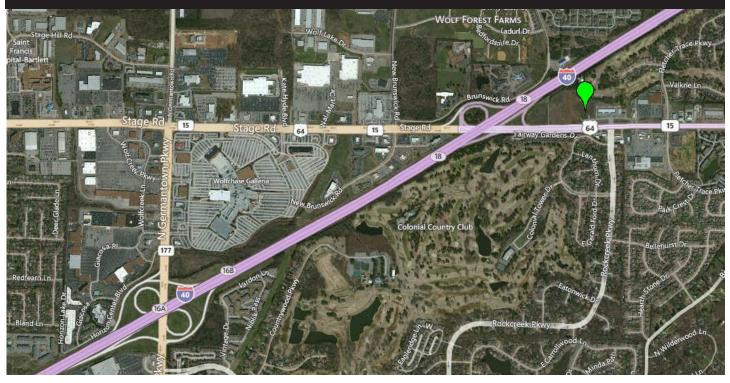

## For Sale or Lease: 4.8+ Acres

Highway 64 at I-40 | Lakeland, TN

Conveniently located on Highway 64 near the intersection of I-40, just east of Wolfchase Galleria, the largest shopping mall in the MSA. Nearly 50,000 households are located within a five-mile radius.