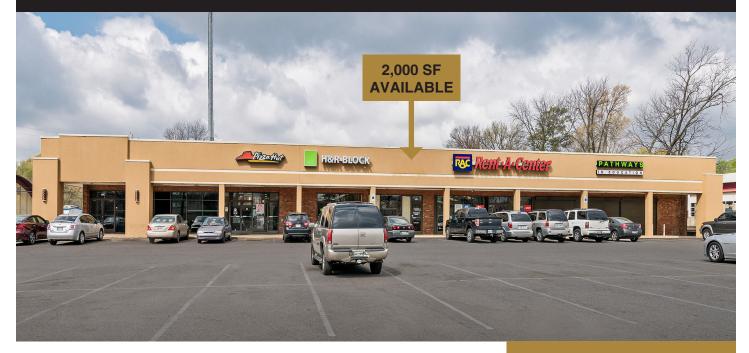

# For Lease: Southland Plaza

4701-4715 Elvis Presley Blvd. | Memphis, TN

Lease a 2,000 SF space in the Southland Plaza Shopping Center, near the high-traffic corner of Shelby Drive and Elvis Presley Boulevard in the Whitehaven submarket. The center is located within a busy corridor currently undergoing major improvements designed to spur redevelopment and create a more welcoming gateway entrance to Graceland, which is just minutes away. The city has also committed \$1 million for renovations to the YMCA next door to the property. Don't miss this opportunity to take advantage of a resurgence in this highly-traveled area.

### **BUILDING AMENITIES**

- Excellent visibility from Elvis Presley and Shelby Drive intersection
- Locally-owned and operated
- Professionally managed
- Ample parking for customers and employees
- Current tenants include Pizza Hut, Rent-A-Center and H&R Block
- Population of more than 140,000 in a 5-mile radius