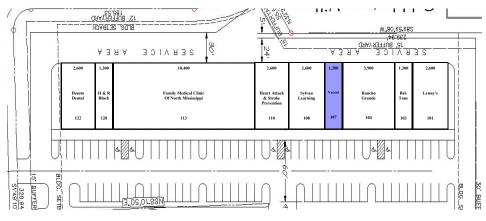

## **BUILDING AMENITIES**

- C4 zoning (Commercial)
- Bays of 1,300 SF (20' x 65')
- Over 34,000 VPD (vehicles per day)
- Professionally managed
- Ample parking
- Great visibility

| 2024 Summary             | 1 mile    | 3 miles   | 5 miles  |
|--------------------------|-----------|-----------|----------|
| Population               | 1,192     | 32,970    | 78,498   |
| Households               | 439       | 11,419    | 28,044   |
| Average Houeshold Income | \$109,170 | \$107,006 | \$90,398 |
| Median Household Income  | \$93.366  | \$90.134  | \$74.264 |