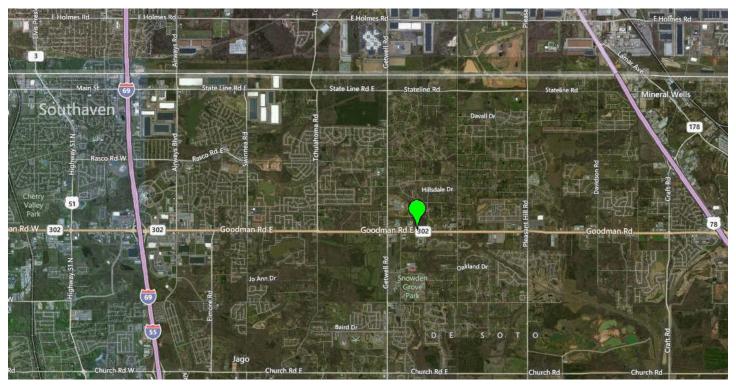

## **Shops of Cobblestone**

3451 Goodman Rd • Southaven, Mississippi

Conveniently located on highly-traveled Goodman Road just east of Getwell and approximately a half mile north of Snowden Grove Park and DeSoto County Central Schools Campus. Current tenants include Family Medical Practice of N. Mississippi, Rancho Grande, Lenny's Sub Shop, Beltone, Heart Attack and Stroke Prevention, Sylvan Learning Center, and Desoto Dental.