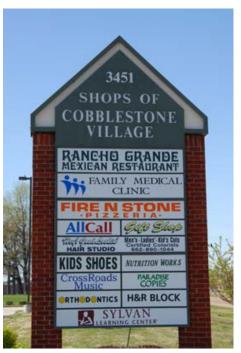

## **Shops of Cobblestone**

3451 Goodman Rd • Southaven, Mississippi

Conveniently located on highly-traveled Goodman Road just east of Getwell and approximately a half mile north of Snowden Grove Park and DeSoto County Central Schools Campus. Current tenants include Family Medical Practice of N. Mississippi, Rancho Grande, Lenny's Sub Shop, Beltone, Heart Attack and Stroke Prevention, Sylvan Learning Center, and Desoto Dental.