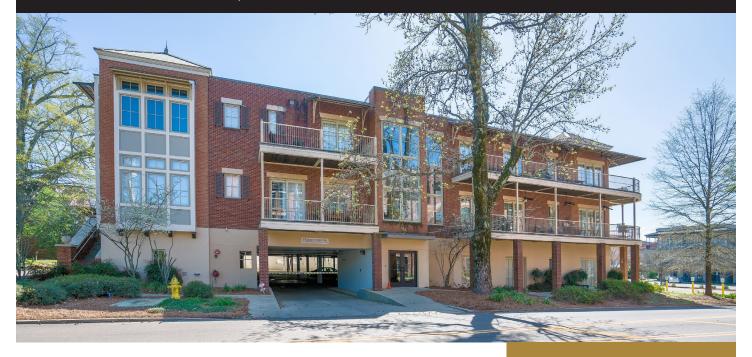

## **Office Space Near Oxford Square**

1200 Jefferson, Suite 200 | Oxford, MS 38665

Everything the Oxford Square has to offer is a short walk from this unique three-story live/ work/play building featuring 1st-floor parking/office space, 2nd-floor office space, and 3rd-floor condos. Located on Jefferson Street in the 8th-ranking "Micropolitan" of Oxford, Mississippi, the available 2nd-story office space of up to 6,000 square feet offers excellent proximity and access to the heart of Oxford, Ole Miss, and the vibrant Oxford Square, packed with restaurants, shopping, hotels and other services. Join a variety of professional services businesses in a city with projected 10-year job growth of more than 50%.

#### **BUILDING AMENITIES**

- Perfect for regional satellite office or locally-owned business desiring to move operations to the Oxford Square
- +/- 3,000 SF up to +/- 6,000 SF of contiguous 2nd-floor office space:
  - Reception area
  - Private offices, with several featuring patios
  - Breakroom, copy room, conference room
- Elevator access
- 14 executive parking spaces in building parking garage
- Readily available public employee parking lots, on-street parking or in nearby newly constructed parking garage
- Locally owned and professionally operated
- Transportation access to Oxford University Transit (OUT) bus lines and approximately 1.2 miles from Oxford Regional Airport.
- New \$300M+ Baptist Memorial Hospital services the city and surrounding counties