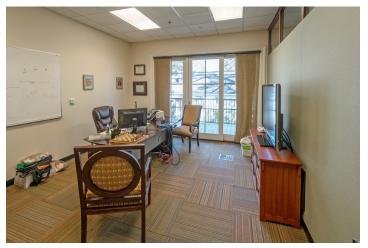

#### **BUILDING AMENITIES**

- Perfect for regional satellite office or locally-owned business desiring to move operations to the Oxford Square
- +/- 3,000 SF up to +/- 6,000 SF of contiguous 2nd-floor office space:
  - Reception area
  - Private offices, with several featuring patios
  - Breakroom, copy room, conference room
- Elevator access
- 14 executive parking spaces in building parking garage
- Readily available public employee parking lots, on-street parking or in nearby newly constructed parking garage
- Locally owned and professionally operated
- Transportation access to Oxford University Transit (OUT) bus lines and approximately 1.2 miles from Oxford Regional Airport.
- New \$300M+ Baptist Memorial Hospital services the city and surrounding counties