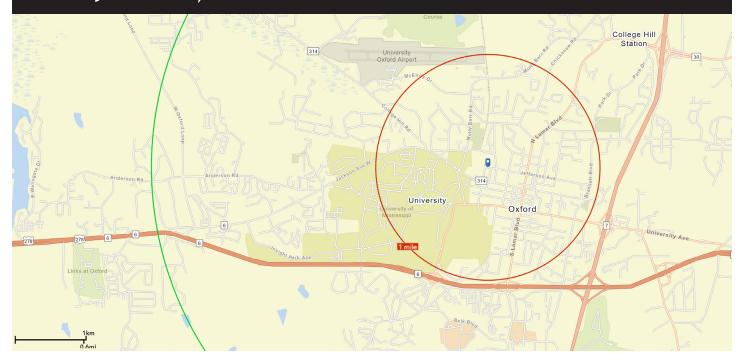

## **Office Space Near Oxford Square**

1200 Jefferson, Suite 200 | Oxford, MS 38665

Everything the Oxford Square has to offer is a short walk from this unique three-story live/ work/play building featuring 1st-floor parking/office space, 2nd-floor office space, and 3rd-floor condos. Located on Jefferson Street in the 8th-ranking "Micropolitan" of Oxford, Mississippi, the available 2nd-story office space of up to 6,000 square feet offers excellent proximity and access to the heart of Oxford, Ole Miss, and the vibrant Oxford Square, packed with restaurants, shopping, hotels and other services. Join a variety of professional services businesses in a city with projected 10-year job growth of more than 50%.

#### **BUILDING AMENITIES**

- Perfect for regional satellite office or locally-owned business desiring to move operations to the Oxford Square
- +/- 3,000 SF up to +/- 6,000 SF of contiguous 2nd-floor office space:
  - Reception area
  - Private offices, with several featuring patios
  - Breakroom, copy room, conference room
- Elevator access
- 14 executive parking spaces in building parking garage
- Readily available public employee parking lots, on-street parking or in nearby newly constructed parking garage
- Locally owned and professionally operated
- Transportation access to Oxford University Transit (OUT) bus lines and approximately 1.2 miles from Oxford Regional Airport.
- New \$300M+ Baptist Memorial Hospital services the city and surrounding counties