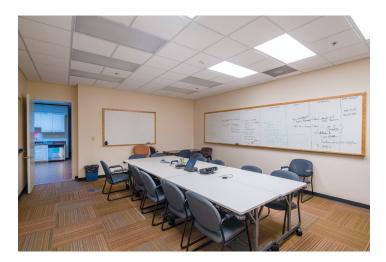

#### **BUILDING AMENITIES**

- Perfect for regional satellite office or locally-owned business desiring to move operations to the Oxford Square
- +/- 3,000 SF up to +/- 6,000 SF of contiguous 2nd-floor office space:
  - Reception area
  - Private offices, with several featuring patios
  - Breakroom, copy room, conference room
- Elevator access
- 14 executive parking spaces in building parking garage
- Readily available public employee parking lots, on-street parking or in nearby newly constructed parking garage
- Locally owned and professionally operated
- Transportation access to Oxford University Transit (OUT) bus lines and approximately 1.2 miles from Oxford Regional Airport.
- New \$300M+ Baptist Memorial Hospital services the city and surrounding counties