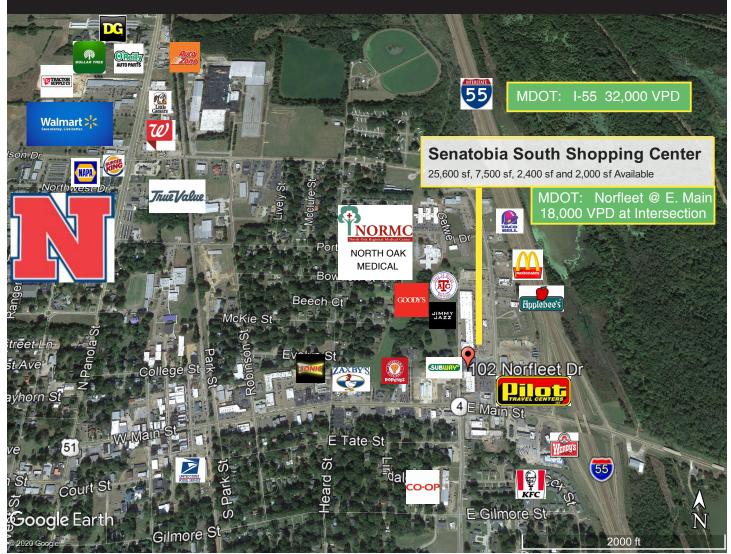

# Senatobia Plaza

144 Norfleet Dr., Senatobia, MS 38668

Space for lease in Senatobia Plaza, including anchor space previously occupied by Fred's. Join a diverse tenant group that includes Cockrell Family Medicine, Subway, Jimmy Jazz, Bestway Rental, ATC Fitness, and more in this easily accessible shopping center located right off of I-55.

### **BUILDING AMENITIES**

- Anchor space of up to 25,600 SF
- In-line available suites of 7,500, 2,400 and 2,000 SF
- Excellent visibility from I-55
- Easy access to and from the center from Norfleet and Main Street
- Ample customer parking
- Covered walkways
- Close to Northwest Mississippi Community College
- 13,000 vehicles per day at Norfleet and Getwell