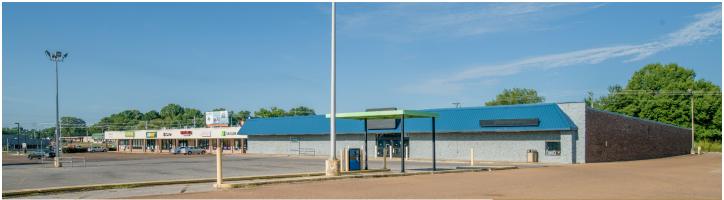

# Senatobia Plaza

144 Norfleet Dr., Senatobia, MS 38668

Space for lease in Senatobia Plaza, including anchor space previously occupied by Fred's. Join a diverse tenant group that includes Cockrell Family Medicine, Subway, Jimmy Jazz, Bestway Rental, ATC Fitness, and more in this easily accessible shopping center located right off of I-55.

### **BUILDING AMENITIES**

- Anchor space of up to 25,600 SF
- In-line available suites of 7,500, 2,400 and 2,000 SF
- Excellent visibility from I-55
- Easy access to and from the center from Norfleet and Main Street
- Ample customer parking
- Covered walkways
- Close to Northwest Mississippi Community College
- 13,000 vehicles per day at Norfleet and Getwell