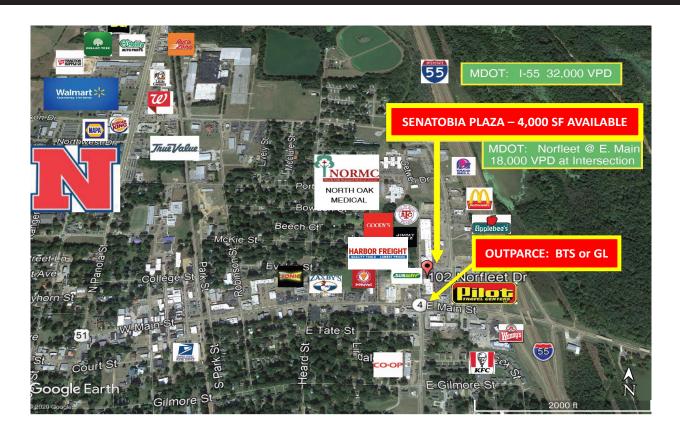

# Senatobia Plaza

124 Norfleet Dr., Senatobia, MS 38668

Space for lease in Senatobia Plaza. Join a diverse tenant group that includes Harbor Freight, Cockrell Family Medicine, Subway, Jimmy Jazz, Bestway Rental, and ATC Fitness.

### **BUILDING AMENITIES**

- 4,000 sf retail/office space available
- Additional parcel of land available for a build-to-suit or ground lease.
- Located in a busy retail center of great mix of larger national and local retail, small service, restaurants, and medical office
- Excellent visibility from both Norfleet Drive and I-55, one turn off of the interstate
- Attractive signage on both the building and the property pylon sign
- Easy access to and from the center from Norfleet and Main Street
- Ample customer parking and covered walkways
- Close to Northwest Mississippi Community College