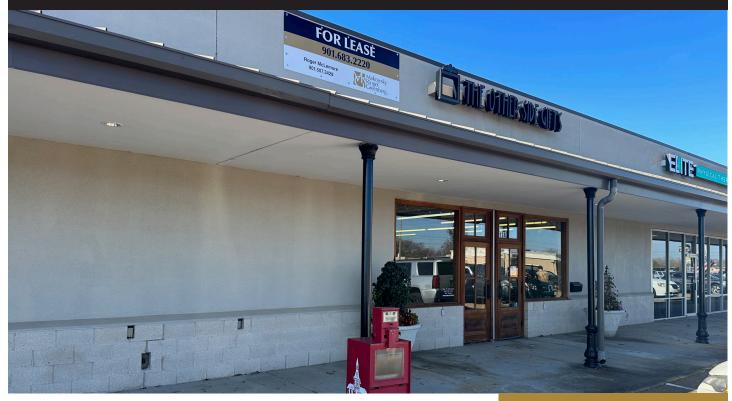

# Senatobia Plaza

124 Norfleet Dr., Senatobia, MS 38668

Space for lease in Senatobia Plaza. Join a diverse tenant group that includes Harbor Freight, Cockrell Family Medicine, Subway, Jimmy Jazz, Bestway Rental, and ATC Fitness.

### **BUILDING AMENITIES**

- 4,000 sf retail/office space available
- Additional parcel of land available for a build-to-suit or ground lease.
- Located in a busy retail center of great mix of larger national and local retail, small service, restaurants, and medical office
- Excellent visibility from both Norfleet Drive and I-55, one turn off of the interstate
- Attractive signage on both the building and the property pylon sign
- Easy access to and from the center from Norfleet and Main Street
- Ample customer parking and covered walkways
- Close to Northwest Mississippi Community College