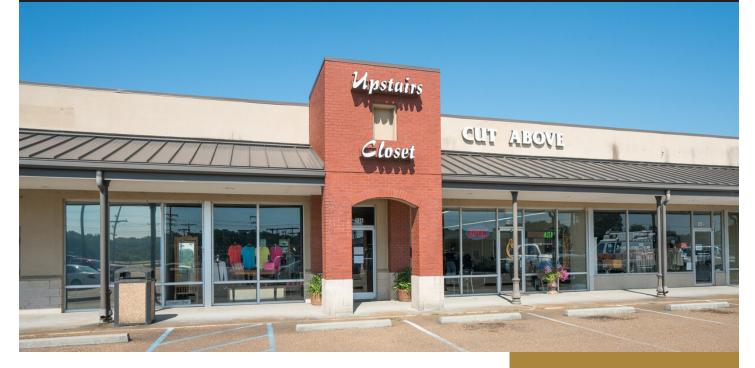

# Senatobia Plaza

134 Norfleet Dr., Senatobia, MS 38668

Space for lease in Senatobia Plaza. Join a diverse tenant group that includes Harbor Freight, Cockrell Family Medicine, Subway, Jimmy Jazz, Bestway Rental, and ATC Fitness.

### **BUILDING AMENITIES**

- 2.000 sf suites available
- Excellent visibility from I-55
- Easy access to and from the center from Norfleet and Main Street
- Ample customer parking
- Covered walkways
- Close to Northwest Mississippi Community College