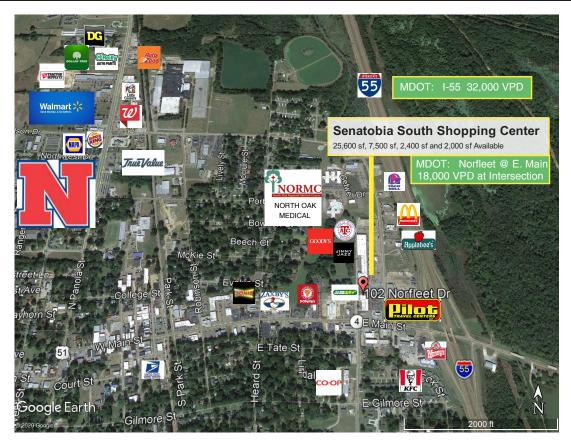

# Senatobia Plaza

134 Norfleet Dr., Senatobia, MS 38668

Space for lease in Senatobia Plaza. Join a diverse tenant group that includes Harbor Freight, Cockrell Family Medicine, Subway, Jimmy Jazz, Bestway Rental, and ATC Fitness.

### **BUILDING AMENITIES**

- 2.000 sf suites available
- Excellent visibility from I-55
- Easy access to and from the center from Norfleet and Main Street
- Ample customer parking
- Covered walkways
- Close to Northwest Mississippi Community College