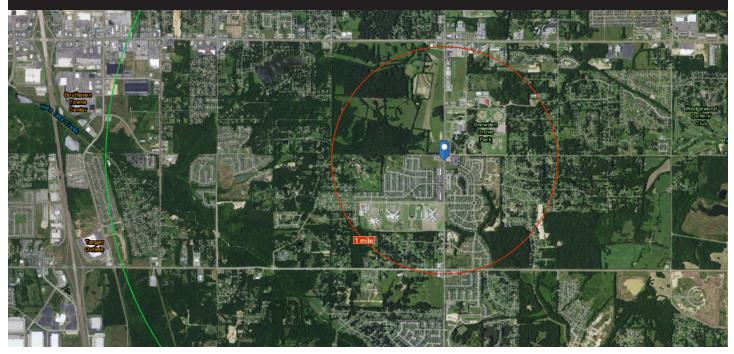

| 2024 Summary             | 1 mile    | 3 miles   | 5 miles  |
|--------------------------|-----------|-----------|----------|
| Population               | 7,462     | 30,200    | 72,520   |
| Households               | 2,458     | 10,621    | 26,253   |
| Average Household Income | \$117,670 | \$110,517 | \$96,473 |
| Median Household Income  | \$94,962  | \$92,094  | \$79,188 |