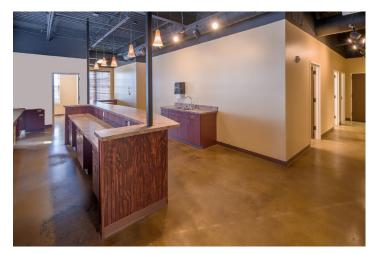

- **7,989 SF of usable handicap-accessible and elevator-served space includes:** 
  - 7 private offices
  - Break room
  - 5 bathrooms
- Will subdivide as desired
- Other tenants in this popular mixed-use center, include Lost Pizza, Mesquite Chop House, Edward Jones Investments, Belle Ross Salon and Spa, and Impressions Aesthetics.