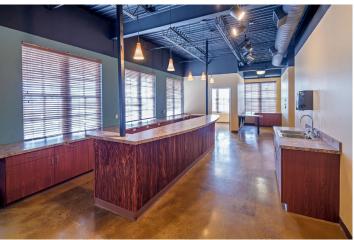

## Up to 7,989 SF Office Space for Lease

5960 Getwell Road | Southaven, MS

Conveniently situated on Getwell Road off the heavily-traveled Goodman Road, this well-configured office space in Town Square is the ideal central N. Mississippi location for serving clients in Southaven, Olive Branch and expanding neighborhoods to the south. Easy access at the lighted intersection of Getwell and Nail Roads with abundant parking.

- **7,989 SF of usable handicap-accessible and elevator-served space includes:** 
  - 7 private offices
  - Break room
  - 5 bathrooms
- Will subdivide as desired
- Other tenants in this popular mixed-use center, include Lost Pizza, Mesquite Chop House, Edward Jones Investments, Belle Ross Salon and Spa, and Impressions Aesthetics.