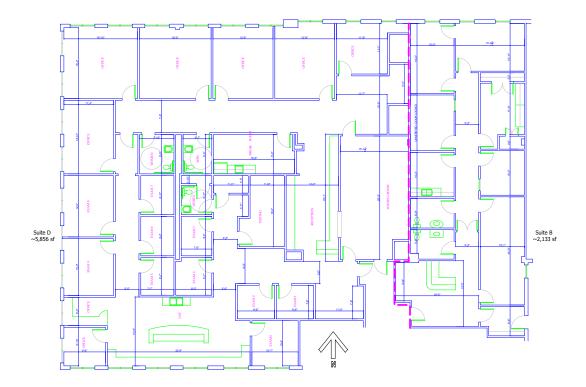

- **7,989 SF of usable handicap-accessible and elevator-served space includes:** 
  - 7 private offices
  - Break room
  - 5 bathrooms
- Will subdivide as desired
- Other tenants in this popular mixed-use center, include Lost Pizza, Mesquite Chop House, Edward Jones Investments, Belle Ross Salon and Spa, and Impressions Aesthetics.