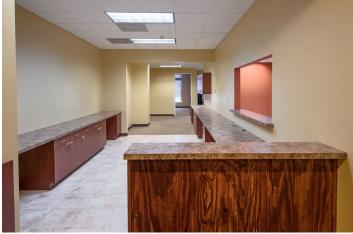

- **7,989 SF of usable handicap-accessible and elevator-served space includes:** 
  - 7 private offices
  - Break room
  - 5 bathrooms
- Will subdivide as desired
- Other tenants in this popular mixed-use center, include Lost Pizza, Mesquite Chop House, Edward Jones Investments, Belle Ross Salon and Spa, and Impressions Aesthetics.