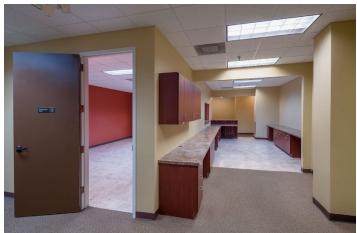

- **7,989 SF of usable handicap-accessible and elevator-served space includes:** 
  - 7 private offices
  - Break room
  - 5 bathrooms
- Will subdivide as desired
- Other tenants in this popular mixed-use center, include Lost Pizza, Mesquite Chop House, Edward Jones Investments, Belle Ross Salon and Spa, and Impressions Aesthetics.