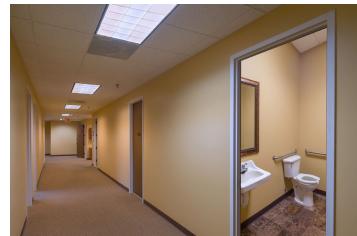

- **7,989 SF of usable handicap-accessible and elevator-served space includes:** 
  - 7 private offices
  - Break room
  - 5 bathrooms
- Will subdivide as desired
- Other tenants in this popular mixed-use center, include Lost Pizza, Mesquite Chop House, Edward Jones Investments, Belle Ross Salon and Spa, and Impressions Aesthetics.