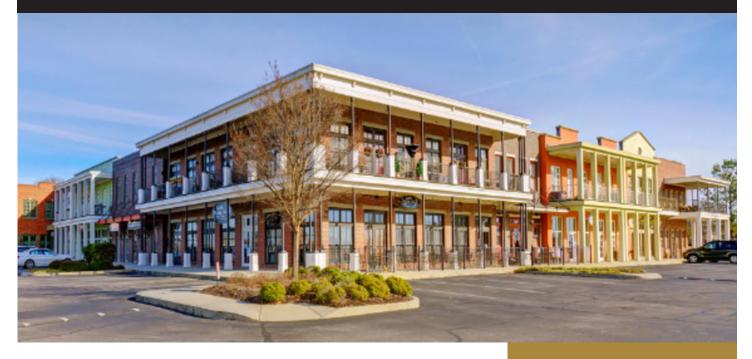

## Up to 7,989 SF Office Space for Lease

5960 Getwell Road | Southaven, MS

Conveniently situated on Getwell Road off the heavily-traveled Goodman Road, this well-configured office space in Town Square is the ideal central N. Mississippi location for serving clients in Southaven, Olive Branch and expanding neighborhoods to the south. Easy access at the lighted intersection of Getwell and Nail Roads with abundant parking.

- **7,989 SF of usable handicap-accessible and elevator-served space includes:** 
  - 7 private offices
  - Break room
  - 5 bathrooms
- Will subdivide as desired
- Other tenants in this popular mixed-use center, include Lost Pizza, Mesquite Chop House, Edward Jones Investments, Belle Ross Salon and Spa, and Impressions Aesthetics.