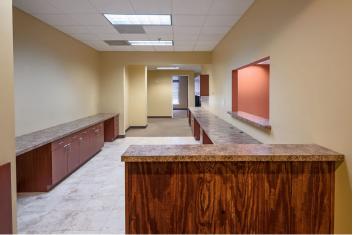

- 5,586 SF of usable handicap-accessible and elevator-served space includes:
  - 10 exam rooms
  - 7 private offices
  - Lab and testing areas
  - · Waiting and reception areas
  - Break room
  - 3 bathrooms
- Easy access from light at Getwell and Nail Roads
- Abundant parking
- Other tenants in this popular mixed-use center, include Lost Pizza, Mesquite Chop House, Edward Jones Investments, Belle Ross Salon and Spa, Impressions Aesthetics, and Guaranty Bank.