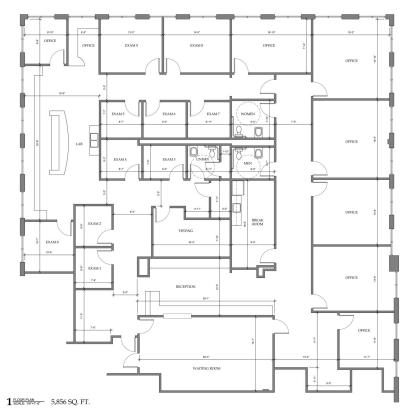

- 5,586 SF of usable handicap-accessible and elevator-served space includes:
  - 10 exam rooms
  - 7 private offices
  - Lab and testing areas
  - · Waiting and reception areas
  - Break room
  - 3 bathrooms
- Easy access from light at Getwell and Nail Roads
- Abundant parking
- Other tenants in this popular mixed-use center, include Lost Pizza, Mesquite Chop House, Edward Jones Investments, Belle Ross Salon and Spa, Impressions Aesthetics, and Guaranty Bank.