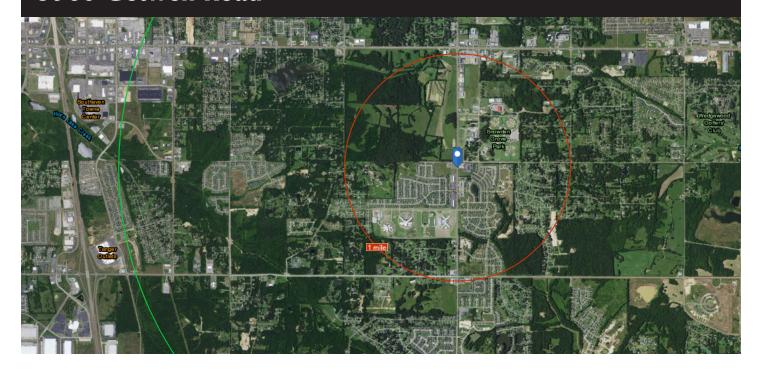

| 2024 Summary             | 1 mile    | 3 miles   | 5 miles  |
|--------------------------|-----------|-----------|----------|
| Population               | 7,462     | 30,200    | 72,520   |
| Households               | 2,458     | 10,621    | 26,253   |
| Average Household Income | \$117,670 | \$110,517 | \$96,473 |
| Median Household Income  | \$94,962  | \$92,094  | \$79,188 |

## 5960 Getwell Road