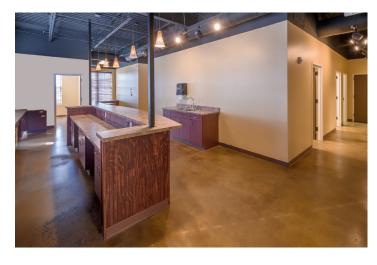

- 5,586 SF of usable handicap-accessible and elevator-served space includes:
  - 10 exam rooms
  - 7 private offices
  - Lab and testing areas
  - · Waiting and reception areas
  - Break room
  - 3 bathrooms
- Easy access from light at Getwell and Nail Roads
- Abundant parking
- Other tenants in this popular mixed-use center, include Lost Pizza, Mesquite Chop House, Edward Jones Investments, Belle Ross Salon and Spa, Impressions Aesthetics, and Guaranty Bank.