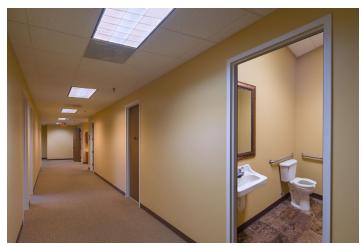

- 5,586 SF of usable handicap-accessible and elevator-served space includes:
  - 10 exam rooms
  - 7 private offices
  - Lab and testing areas
  - · Waiting and reception areas
  - Break room
  - 3 bathrooms
- Easy access from light at Getwell and Nail Roads
- Abundant parking
- Other tenants in this popular mixed-use center, include Lost Pizza, Mesquite Chop House, Edward Jones Investments, Belle Ross Salon and Spa, Impressions Aesthetics, and Guaranty Bank.