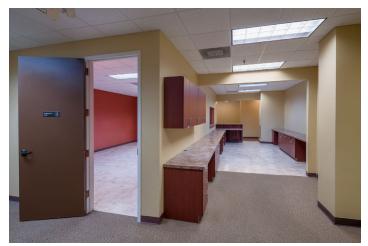

- 5,586 SF of usable handicap-accessible and elevator-served space includes:
  - 10 exam rooms
  - 7 private offices
  - Lab and testing areas
  - · Waiting and reception areas
  - Break room
  - 3 bathrooms
- Easy access from light at Getwell and Nail Roads
- Abundant parking
- Other tenants in this popular mixed-use center, include Lost Pizza, Mesquite Chop House, Edward Jones Investments, Belle Ross Salon and Spa, Impressions Aesthetics, and Guaranty Bank.