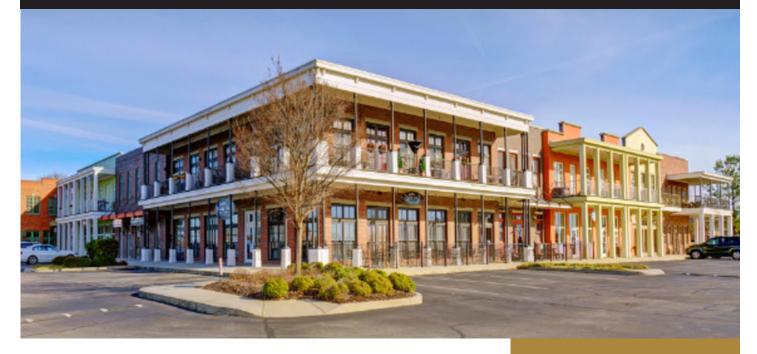

# **Medical Office Suite for Lease**

5960 Getwell Road | Southaven, MS

Conveniently situated on Getwell Road off the heavily-traveled Goodman Road corridor and just 5 miles from Baptist Memorial Hospital South, this well-configured medical space in Town Square is the ideal central N. Mississippi location for serving clients in Southaven, Olive Branch and expanding neighborhoods to the south. Easy access from light at Getwell and Nail Roads and abundant parking.

- 5,586 SF of usable handicap-accessible and elevator-served space includes:
  - 10 exam rooms
  - 7 private offices
  - Lab and testing areas
  - · Waiting and reception areas
  - Break room
  - 3 bathrooms
- Easy access from light at Getwell and Nail Roads
- Abundant parking
- Other tenants in this popular mixed-use center, include Lost Pizza, Mesquite Chop House, Edward Jones Investments, Belle Ross Salon and Spa, Impressions Aesthetics, and Guaranty Bank.