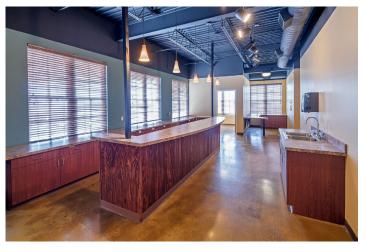

- 5,586 SF of usable handicap-accessible and elevator-served space includes:
  - 10 exam rooms
  - 7 private offices
  - Lab and testing areas
  - · Waiting and reception areas
  - Break room
  - 3 bathrooms
- Easy access from light at Getwell and Nail Roads
- Abundant parking
- Other tenants in this popular mixed-use center, include Lost Pizza, Mesquite Chop House, Edward Jones Investments, Belle Ross Salon and Spa, Impressions Aesthetics, and Guaranty Bank.