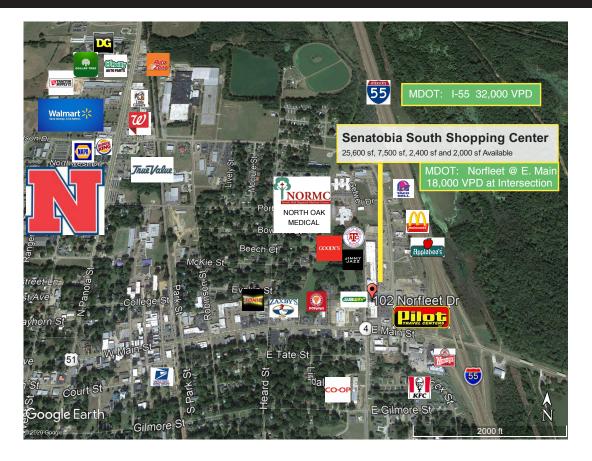

## Senatobia Plaza

134 Norfleet Dr., Senatobia, MS 38668

SENATOBIA

Space for lease in Senatobia Plaza. Join a diverse tenant group that includes Harbor Freight, Cockrell Family Medicine, Subway, Jimmy Jazz, Bestway Rental, and ATC Fitness.

## **BUILDING AMENITIES**

- 2,400 sf and 4,000 sf retail/office space available
- Located in a busy retail center of great mix of larger national and local retail, small service, restaurants, and medical office
- Excellent visibility from both Norfleet Drive and I-55, one turn off of the interstate
- Attractive signage on both the building and the property pylon sign
- Easy access to and from the center from Norfleet and Main Street
- Ample customer parking and covered walkways
- Close to Northwest Mississippi Community College