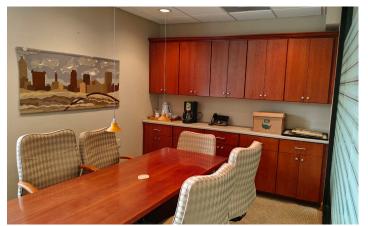

Current floor plan features two private offices, conference room, storage room, and reception area. Conference room features built-in cabinetry. Small building with good parking providing convenient access for employees and visitors.