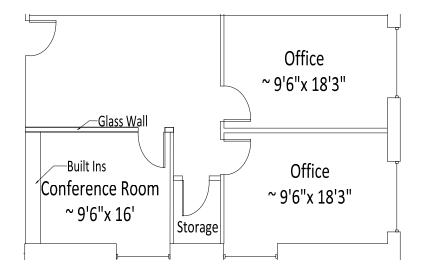

Current floor plan features two private offices, conference room, storage room, and reception area. Conference room features built-in cabinetry. Small building with good parking providing convenient access for employees and visitors.