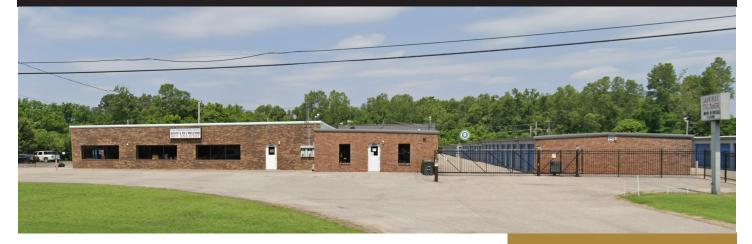

## 3,900 SF Available For Lease **Highway Retail with Showroom**

4081 Thomas Street, Memphis, TN 38127

FOR INFORMATION CONTACT:

rmclemore@mrgmemphis.com

**Roger McLemore** Vice President

901.507.3428

Rare opportunity to lease 3,900 SF of Prime Highway retail with available showroom.

### **AMENITIES**

- Office Component: 1,500 sf of private offices, reception area, break area, and bathroom
- Open Showroom: 2,400 sf open conditioned showroom
- 1 grade level roll up door to the outside into the showroom
- Excellent street visibility at a major intersection of Hwy 51 and N. Watkins (over 27,000 VPD at intersection).
- Signage offered on the building and pylon
- Ample parking up front and on the side of the building with easy access