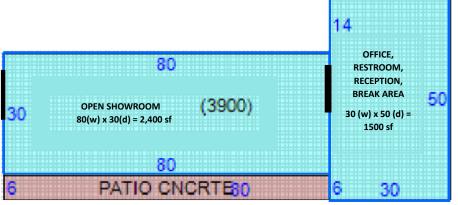

## 3,900 SF Available For Lease **Highway Retail with Showroom**

4081 Thomas Street, Memphis, TN 38127

FOR INFORMATION CONTACT:

rmclemore@mrgmemphis.com

**Roger McLemore** Vice President

901.507.3428

Rare opportunity to lease 3,900 SF of Prime Highway retail with available showroom.

### **AMENITIES**

- Office Component: 1,500 sf of private offices, reception area, break area, and bathroom
- Open Showroom: 2,400 sf open conditioned showroom
- 1 grade level roll up door to the outside into the showroom
- Excellent street visibility at a major intersection of Hwy 51 and N. Watkins (over 27,000 VPD at intersection).
- Signage offered on the building and pylon
- Ample parking up front and on the side of the building with easy access