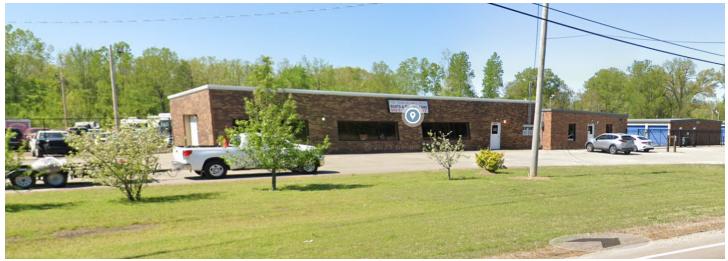

## 3,900 SF Available For Lease **Highway Retail with Showroom**

4081 Thomas Street, Memphis, TN 38127

FOR INFORMATION CONTACT:

rmclemore@mrgmemphis.com

**Roger McLemore** Vice President

901.507.3428

Rare opportunity to lease 3,900 SF of Prime Highway retail with available showroom.

### **AMENITIES**

- Office Component: 1,500 sf of private offices, reception area, break area, and bathroom
- Open Showroom: 2,400 sf open conditioned showroom
- 1 grade level roll up door to the outside into the showroom
- Excellent street visibility at a major intersection of Hwy 51 and N. Watkins (over 27,000 VPD at intersection).
- Signage offered on the building and pylon
- Ample parking up front and on the side of the building with easy access