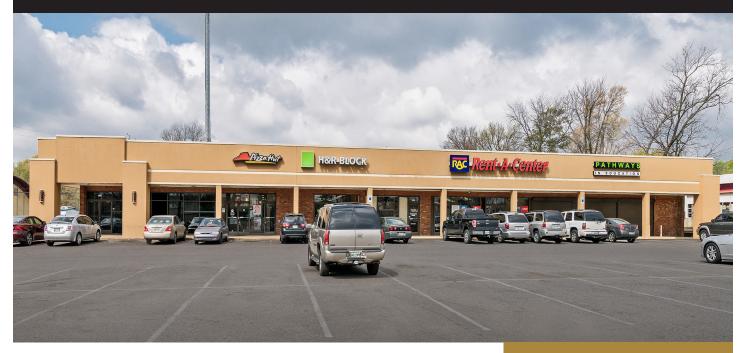

# For Lease: Southland Plaza

4701-4715 Elvis Presley Blvd. I Memphis, TN

Lease a 7,500 SF space in the Southland Plaza Shopping Center, near the high-traffic corner of Shelby Drive and Elvis Presley Boulevard in the Whitehaven submarket. The center is located within a busy corridor currently undergoing major improvements designed to spur redevelopment and create a more welcoming gateway entrance to Graceland, which is just minutes away. The city has also committed \$1 million for renovations to the YMCA next door to the property. Don't miss this opportunity to take advantage of a resurgence in this highly-traveled area.

## **BUILDING AMENITIES**

- 7,500 SF available
- Excellent visibility from Elvis Presley and Shelby Drive intersection
- Locally-owned and operated
- Professionally managed
- Ample parking for customers and employees
- Current tenants include Pizza Hut, Rent-A-Center and H&R Block
- Population of more than 140,000 in a 5-mile radius