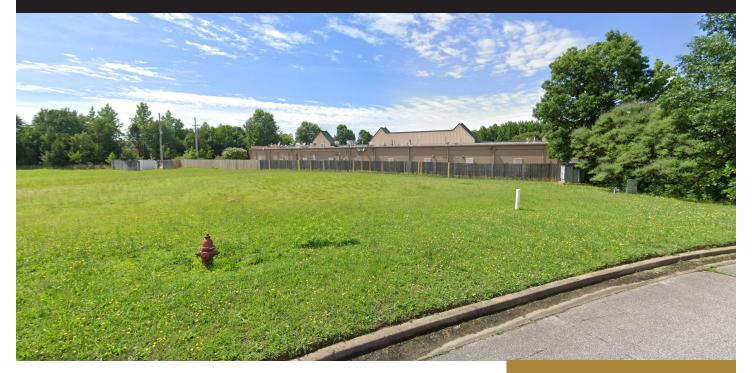

## For Sale: 0.71 ac Land - zoned C-4

3451 Goodman Rd • Southaven, Mississippi

- Southaven is one of the fastest growing cities in the Southeastern U.S. Location is convenient to all of North Mississippi, I-55, I-22, Interstate 240 and Memphis.
- Located one turn off Goodman Rd, just east of Getwell Road.
- Close proximity to Desoto Central Elementary, Middle and High School with over 4,000+ students, Snowden Grove Sports Complex, Amphitheater and the new Silo Square mixed-use development
- Terrific restaurants close by including Chick-fil-A, Mi Pueblo, Georgia Blue, Tekila, Whataburger, Central BBQ, Slim Chickens, Staks Pancake Kitchen, and more.
- Average Daily Traffic Count along Goodman Rd is 38,000 vehicles per day
- Southaven population is approximately 43,000 with DeSoto County Population being approximately 175,000.
- Traffic Counts (AADT): Getwell Rd 24,000 and Goodman Rd 38,000,
- Current business park features a law firm, medical office, family wellness center, insurance office, real estate office, CPA, and mortgage brokerage.