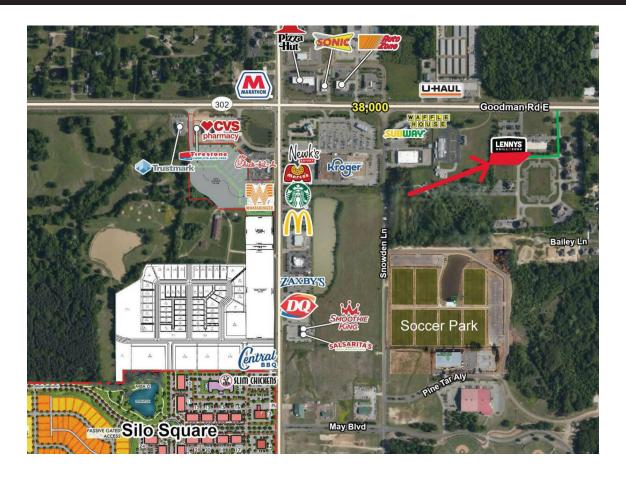

## For Sale: 0.71 ac Land - zoned C-4

3451 Goodman Rd • Southaven, Mississippi

- Southaven is one of the fastest growing cities in the Southeastern U.S. Location is convenient to all of North Mississippi, I-55, I-22, Interstate 240 and Memphis.
- Located one turn off Goodman Rd, just east of Getwell Road.
- Close proximity to Desoto Central Elementary, Middle and High School with over 4,000+ students, Snowden Grove Sports Complex, Amphitheater and the new Silo Square mixed-use development
- Terrific restaurants close by including Chick-fil-A, Mi Pueblo, Georgia Blue, Tekila, Whataburger, Central BBQ, Slim Chickens, Staks Pancake Kitchen, and more.
- Average Daily Traffic Count along Goodman Rd is 38,000 vehicles per day
- Southaven population is approximately 43,000 with DeSoto County Population being approximately 175,000.
- Traffic Counts (AADT): Getwell Rd 24,000 and Goodman Rd 38,000,
- Current business park features a law firm, medical office, family wellness center, insurance office, real estate office, CPA, and mortgage brokerage.