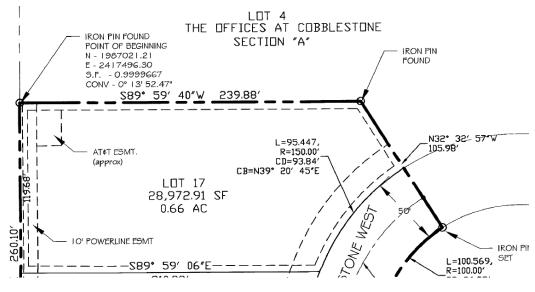

## For Sale: 0.71 ac Land - zoned C-4

3451 Goodman Rd • Southaven, Mississippi

- Southaven is one of the fastest growing cities in the Southeastern U.S. Location is convenient to all of North Mississippi, I-55, I-22, Interstate 240 and Memphis.
- Located one turn off Goodman Rd, just east of Getwell Road.
- Close proximity to Desoto Central Elementary, Middle and High School with over 4,000+ students, Snowden Grove Sports Complex, Amphitheater and the new Silo Square mixed-use development
- Terrific restaurants close by including Chick-fil-A, Mi Pueblo, Georgia Blue, Tekila, Whataburger, Central BBQ, Slim Chickens, Staks Pancake Kitchen, and more.
- Average Daily Traffic Count along Goodman Rd is 38,000 vehicles per day
- Southaven population is approximately 43,000 with DeSoto County Population being approximately 175,000.
- Traffic Counts (AADT): Getwell Rd 24,000 and Goodman Rd 38,000,
- Current business park features a law firm, medical office, family wellness center, insurance office, real estate office, CPA, and mortgage brokerage.